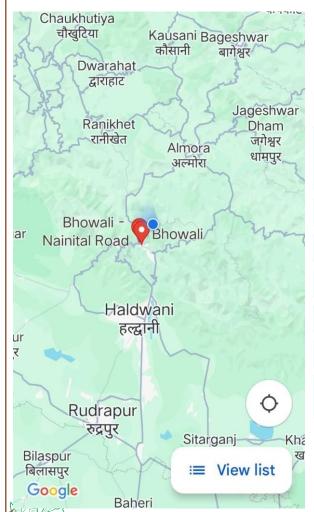

# **Distance from Bhowali to important Destinations**

Nainital - 12 Km

Kainchi Dham (Baba Neeb Karoli Dham) - 07 Km

Ramgarh - 10 Km

Bhimtal - 10 Km

Kathgodaam - 28 Km

Ranikhet - 48 Km

Almora - 46 Km

Shyamkhet (Ghoda Khaal) - 3 Km