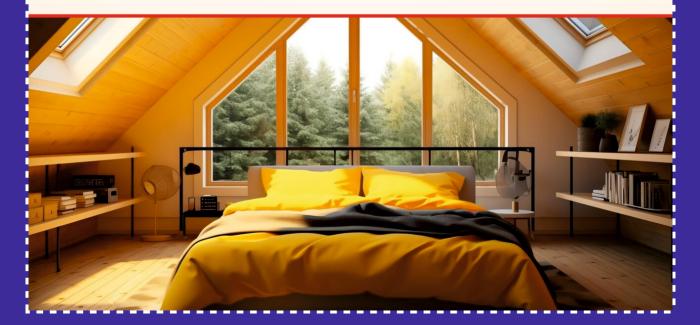

#### **Bed Room**

- Double Bed
- Mattress with bed sheet & Pillow
- Wooden Wardrobe
- Fan, Lighting
- Room Heater
- Two Chairs & Round Table