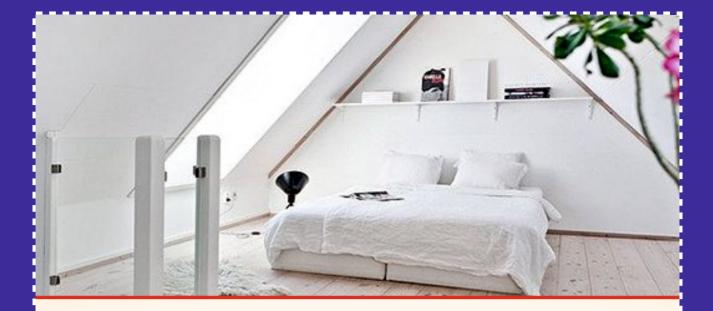

#### **Bed Room**

- Double Bed
- Mattress with bed sheet & Pillow
- Wooden Wardrobe
- Fan, Lighting
- Room Heater
- Two Chairs & Round Table