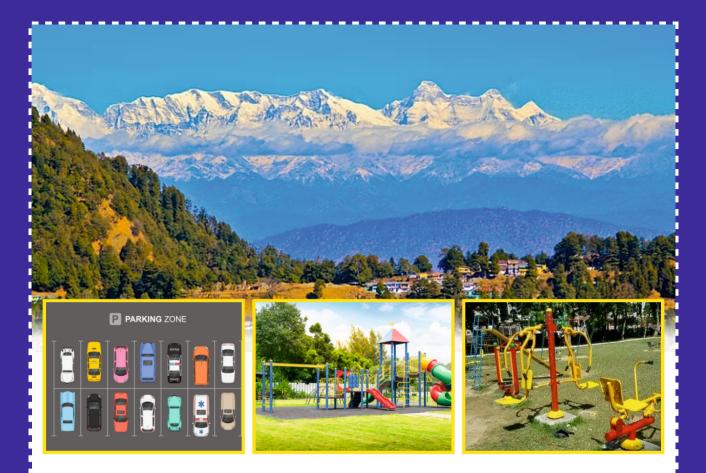

- Open Parking For Everyone
- Children play area
- Open Gym
- Himalaya View Seating area.

#### Distance from project place to important Destinations

- g Bhowali 27 Km
- ی Kainchi Dham 18 Km
- g Ranikhet 33 Km
- **8** Almora 38 Km
- § Jim Corbett 56 Km
- Nainital 38 Km